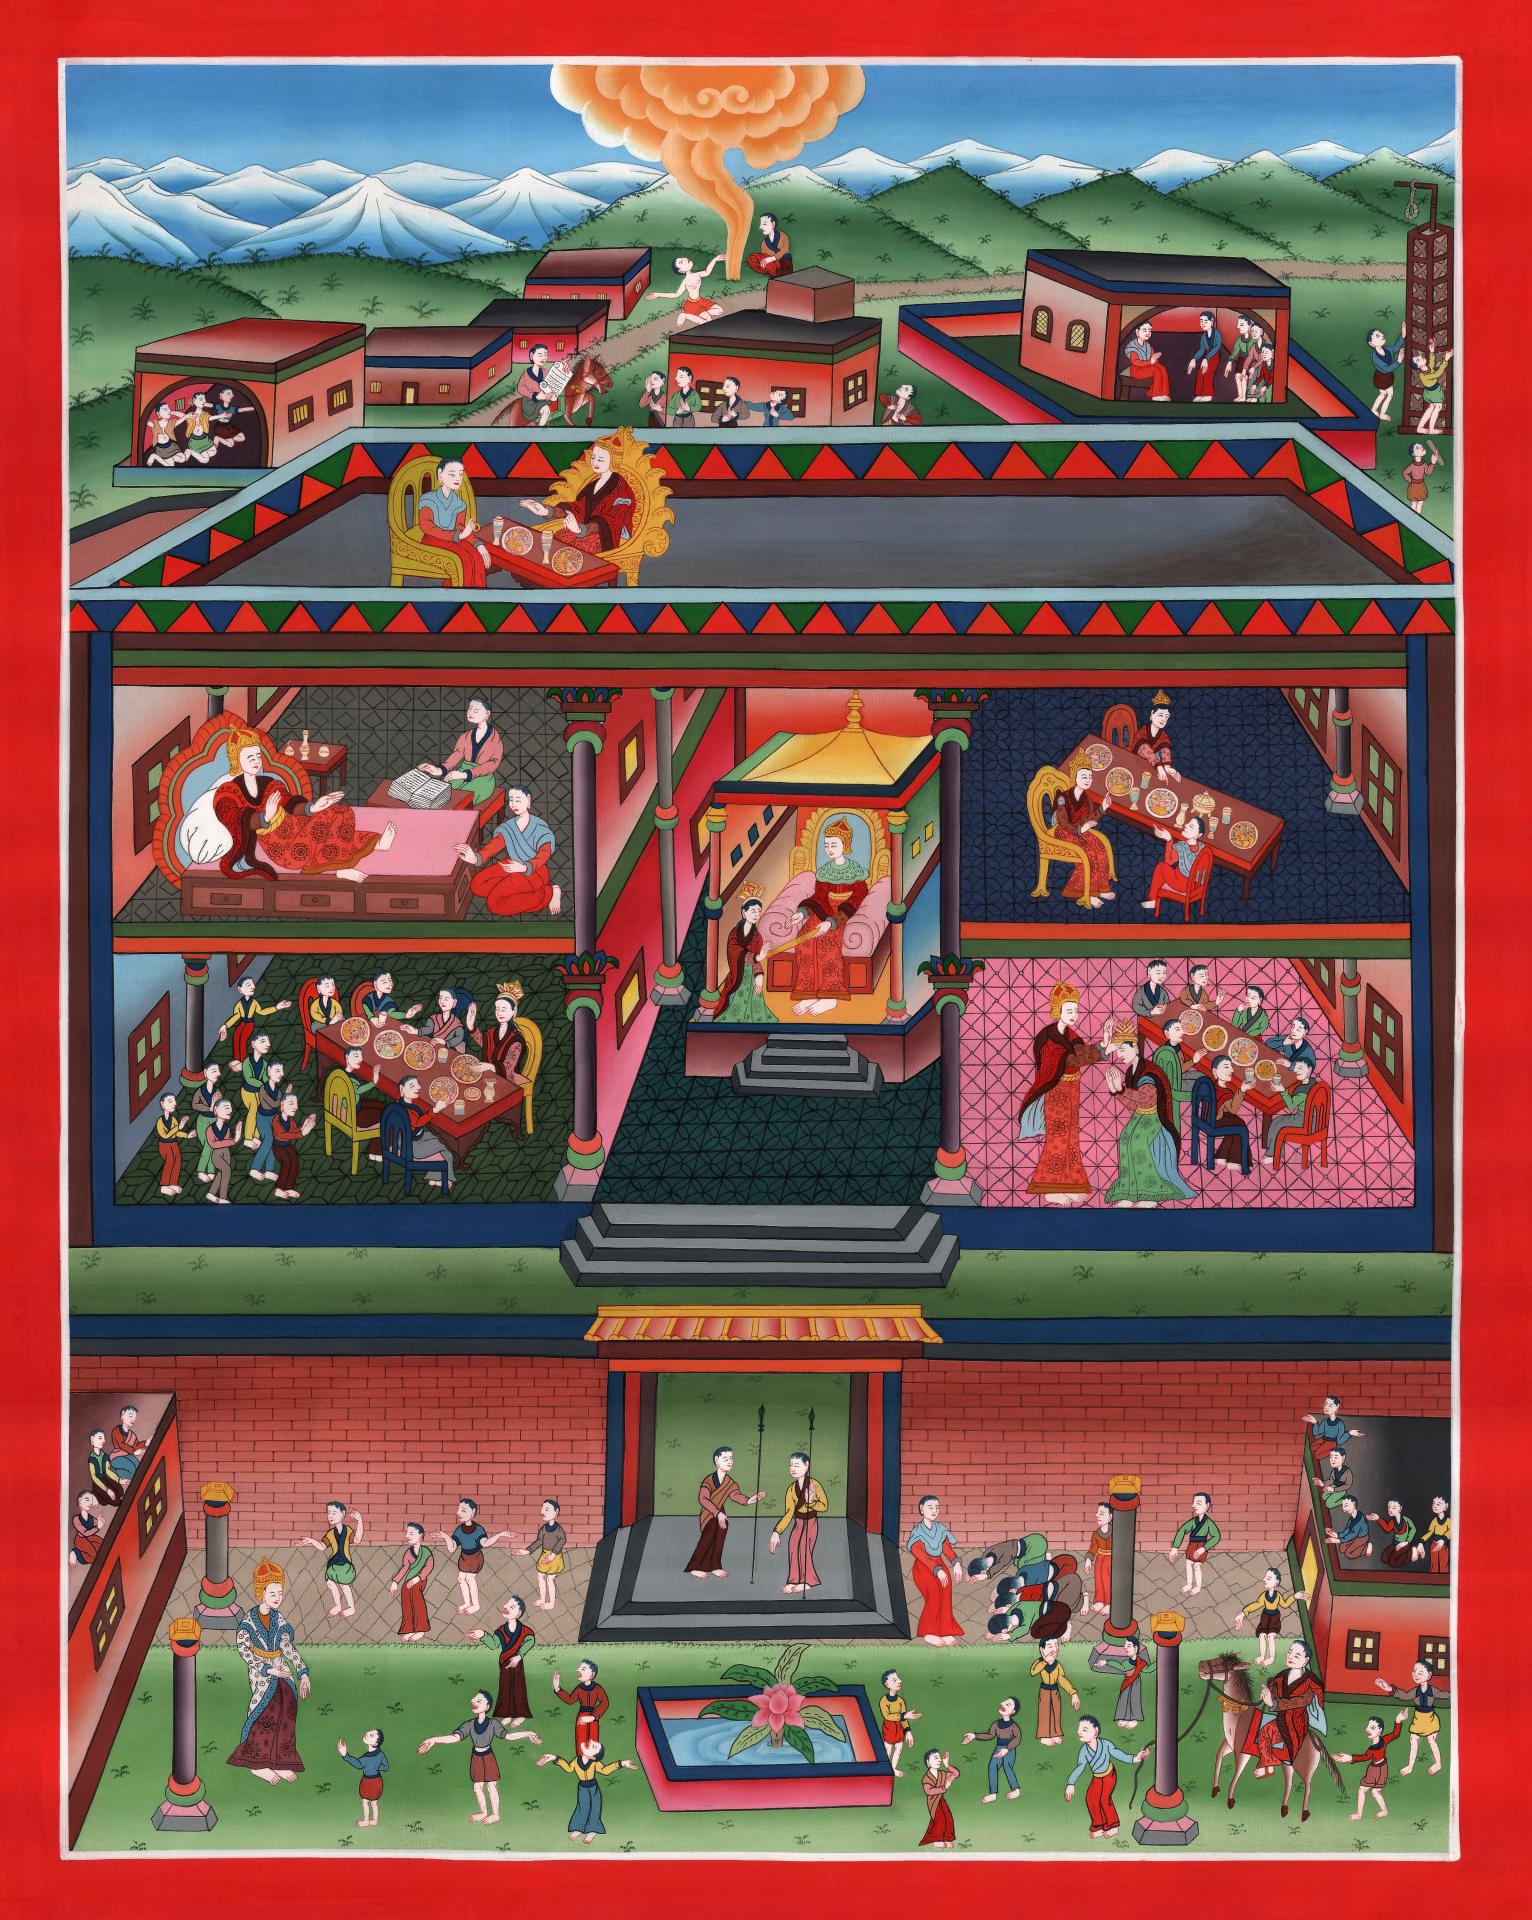

## 28 Esther

- 1. Queen Vashti's refuses King 1:1-22 (Left Bottom Room in Palace)
- 2. Esther's coronation banquet 2:1-20 (Right Bottom Room in Palace)
- 3. Guards Plot against King 2:21-23 (At Palace Gate)
- 4. Mordecai won't bow to Haman 3:1-6 (Right side of Palace Gate)
- 5. Haman Plots to kill the Jews 3:7 4:17 (On Palace Roof and Top Left)
- 6. Esther enters the Throne Room 5:1-8 (Palace Center)
- 7. Haman builds gallows 5:9-14 (Right Top)
- 8. The King asks Haman what should be done- 6:1-9 (Left Top Room in Palace)
- 9. Haman leads Mordecai on King's Horse 6:10-14 (Right Bottom)
- 10. Esther exposes Haman 7:1-10 (Right Top Room in Palace)
- 11. Mordecai raised up 8:1 10:3 (Left Bottom)